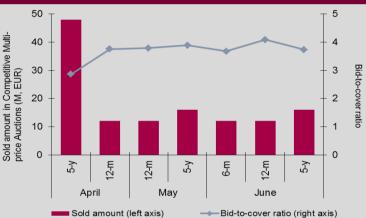

|         |         |         | M, EUR  |
|---------------|---------|---------|---------|---------|
| Outstanding   | Q3/2013 | Q4/2013 | Q1/2014 | Q2/2014 |
| 6 month       | 28      | 28      | 29      | 30      |
| 1 year        | 177     | 193     | 180     | 191     |
| 3 year        | 153     | 153     | 153     | 153     |
| 5 year        | 234     | 278     | 298     | 398     |
| 10 year       | 289     | 289     | 289     | 248     |
| 11 year       | 24      | 24      | 24      | 24      |
| Savings bonds | 0,9     | 2       | 4       | 4,5     |
| Total         | 906     | 968     | 978     | 1 049   |
| v             | ,       | 968     | 978     | ,       |



Sold amounts at auctions in Q2/2014



#### Bid-to-Cover Ratio at Competitive Multi-price Auctions in Q2/2014



#### Competitive Multi-price Auction rates

з 2,5 EUR 2 1,819 1.5 1,163 1 0,5 0.216 0 Sep-13 Oct-13 NOV-13 Dec-13 Jan-14 Feb-14 Mar-14 ● 6M ---------3Y 



Source: Bank of Latvia

con chi you con

Domestic Securities Outstanding by Type of

#### Management of Planned Domestic Securities

Government securities can be issued in Latvia's and international financial markets. Domestic securities are issued by using auction method under the Latvian legislation. Latvian government bonds in international markets are issues by using syndicate method under other countries legislation.

450

300

150

Calendar for the planned auctions is being published each month on the Treasury's website. On Wednesdays competitive multiprice government securities auctions are organized and on Thursdays – non-comp