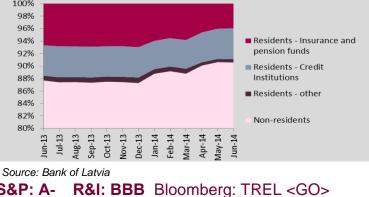

ating | Mid YTM | BID Z-<br>Spread |
|-----|------------------|-------------|------|------------|---------|------------------|
|     | 22.02.2017       | LATVIA      | 5,25 | A-         | 1,67    | 84               |
| USD | 12.01.2020       | LATVIA      | 2,75 | A-         | 2,97    | 113              |
|     | 16.06.2021       | LATVIA      | 5,25 | A-         | 3,27    | 115              |
|     | 05.03.2018       | LATVIA      | 5,5  | A-         | 0,98    | 52               |
| EUR | 21.01.2021       | LATVIA      | 2,6  | A-         | 1,88    | 98               |
|     | 30.04.2024       | LATVIA      | 2,9  | A-         | 2,48    | 110              |

02/2014

#### EUR bond rates by European countries



#### External Securities Outstanding by Type of Investor in Secondary Market



# THE TREASURY

### Central Government Debt Management

#### Quarterly Bulletin Q2/ 2014

#### **DOMESTIC SECURITIES**

#### Domestic Securities Outstanding

|               |         |         |         | M, EUR  |
|---------------|---------|---------|---------|---------|
| Outstanding   | Q3/2013 | Q4/2013 | Q1/2014 | Q2/2014 |
| 6 month       | 28      | 28      | 29      | 30      |
| 1 year        | 177     | 193     | 180     | 191     |
| 3 year        | 153     | 153     | 153     | 153     |
| 5 year        | 234     | 278     | 298     | 398     |
| 10 year       | 289     | 289     | 289     | 248     |
| 11 year       | 24      | 24      | 24      | 24      |
| Savings bonds | 0,9     | 2       | 4       | 4,5     |
| Total         | 906     | 968     | 978     | 1 049   |
|