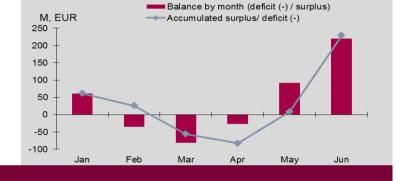

#### Central Government Consolidated Budget\*

|                           | _   |     |                | M, EUR  |
|---------------------------|-----|-----|----------------|---------|
| Month                     | Jan | Feb | Mar <b>Apr</b> | May Jun |
| Balance by month (deficit |     |     |                |         |
| (-)/surplus)              | 61  | -36 | -82 <b>-27</b> | 92 220  |
| Accumulated surplus/      |     |     |                |         |
| deficit (-)               | 61  | 26  | -56 <b>-83</b> | 8 229   |