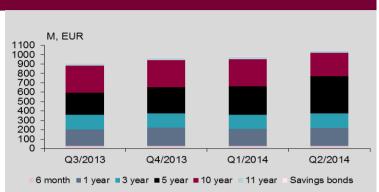

#### Domestic Securities Outstanding

|               |         |         |         | M, EUR  |
|---------------|---------|---------|---------|---------|
| Outstanding   | Q3/2013 | Q4/2013 | Q1/2014 | Q2/2014 |
| 6 month       | 28      | 28      | 29      | 30      |
| 1 year        | 177     | 193     | 180     | 191     |
| 3 year        | 153     | 153     | 153     | 153     |
| 5 year        | 234     | 278     | 298     | 398     |
| 10 year       | 289     | 289     | 289     | 248     |
| 11 year       | 24      | 24      | 24      | 24      |
| Savings bonds | 0,9     | 2       | 4       | 4,5     |
| Total         | 906     | 968     | 978     | 1 049   |
| v             | ,       | 968     | 978     | ,       |