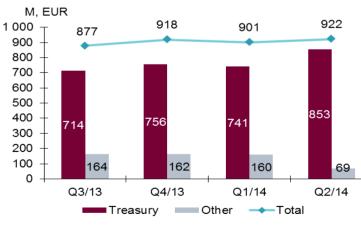

y's web site on October 24, 2014.

DISCLAIMER: Figures may not sum due to rounding. "0" - the indicator is below 0.5 but over 0, or the result of the computation of the indicator, is 0. The information included in this Bulletin corresponds to the best value obtained for each period at the date of publication, and has been carefully compiled. The possibility of any mistake can not, however, be excluded. The data included in this publication may be clarified in subsequent publications. The Treasury bears no responsibility for losses incurred as a result of using this publication. Reference to the Treasury data compulsory when reproduced.

Latvijas Republika Fitch:A-Moody's: Baa1 S&P: A- R&I: BBB Bloomberg: TREL <GO>

#### **MUNICIPALITIES' BORROWING**

#### Municipalities' Debt Outstanding



4