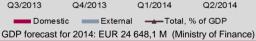

#### Central Government Debt Outstanding

|       |                                       |                                                |                                                                                                                                                                                      |                                                                                                                                                                                                                                       |                                                                                                                                                                                                                                                                                               |                                                                                                                                                                                                                                                                                                                                                          |                                                                                                                                                                                                                                                                                                                                                                                                                             | 8000                                                                                                                                                                                                                                                                                                                                                                                                                                                                                                     |
|-------|---------------------------------------|------------------------------------------------|--------------------------------------------------------------------------------------------------------------------------------------------------------------------------------------|---------------------------------------------------------------------------------------------------------------------------------------------------------------------------------------------------------------------------------------|-----------------------------------------------------------------------------------------------------------------------------------------------------------------------------------------------------------------------------------------------------------------------------------------------|----------------------------------------------------------------------------------------------------------------------------------------------------------------------------------------------------------------------------------------------------------------------------------------------------------------------------------------------------------|-----------------------------------------------------------------------------------------------------------------------------------------------------------------------------------------------------------------------------------------------------------------------------------------------------------------------------------------------------------------------------------------------------------------------------|----------------------------------------------------------------------------------------------------------------------------------------------------------------------------------------------------------------------------------------------------------------------------------------------------------------------------------------------------------------------------------------------------------------------------------------------------------------------------------------------------------|
| Q3/   | 0/                                    | Q4/                                            | 0/                                                                                                                                                                                   | Q1/                                                                                                                                                                                                                                   |                                                                                                                                                                                                                                                                                               | Q2/                                                                                                                                                                                                                                                                                                                                                      |                                                                                                                                                                                                                                                                                                                                                                                                                             | 7000 -                                                                                                                                                                                                                                                                                                                                                                                                                                                                                                   |
| 2013  | 70                                    | 2013                                           | 70                                                                                                                                                                                   | 2014                                                                                                                                                                                                                                  | %                                                                                                                                                                                                                                                                                             | 2014                                                                                                                                                                                                                                                                                                                                                     | %                                                                                                                                                                                                                                                                                                                                                                                                                           | 0000                                                                                                                                                                                                                                                                                                                                                                                                                                                                                                     |
| 1 282 | 16%                                   | 1 288                                          | 16%                                                                                                                                                                                  | 1 313                                                                                                                                                                                                                                 | 16%                                                                                                                                                                                                                                                                                           | 1 380                                                                                                                                                                                                                                                                                                                                                    | 16%                                                                                                                                                                                                                                                                                                                                                                                                                         | 6000 +                                                                                                                                                                                                                                                                                                                                                                                                                                                                                                   |
| 6 835 | 84%                                   | 6 806                                          | 84%                                                                                                                                                                                  | 6 782                                                                                                                                                                                                                                 | 84%                                                                                                                                                                                                                                                                                           | 7 390                                                                                                                                                                                                                                                                                                                                                    | 84%                                                                                                                                                                                                                                                                                                                                                                                                                         | 5000 -                                                                                                                                                                                                                                                                                                                                                                                                                                                                                                   |
| 8 117 | 100%                                  | 8 093                                          | 100%                                                                                                                                                                                 | 8 096                                                                                                                                                                                                                                 | 100%                                                                                                                                                                                                                                                                                          | 8 770                                                                                                                                                                                                                                                                                                                                                    | 100%                                                                                                                                                                                                                                                                                                                                                                                                                        |                                                                                                                                                                                                                                                                                                                                                                                                                                                                                                          |
| 34    | 18                                    | 34                                             | 7                                                                                                                                                                                    | 32                                                                                                                                                                                                                                    | 8                                                                                                                                                                                                                                                                                             | 35                                                                                                                                                                                                                                                                                                                                                       | 6                                                                                                                                                                                                                                                                                                                                                                                                                           | 4000 -                                                                                                                                                                                                                                                                                                                                                                                                                                                                                                   |
|       | .,0                                   | 0.                                             | ,.                                                                                                                                                                                   | 02                                                                                                                                                                                                                                    | ,0                                                                                                                                                                                                                                                                                            | ,                                                                                                                                                                                                                                                                                                                                                        | -                                                                                                                                                                                                                                                                                                                                                                                                                           | 3000 +                                                                                                                                                                                                                                                                                                                                                                                                                                                                                                   |
| 27    | <b>7</b> ,6                           | 28                                             | ,9                                                                                                                                                                                   | 28                                                                                                                                                                                                                                    | ,3                                                                                                                                                                                                                                                                                            | 27,                                                                                                                                                                                                                                                                                                                                                      | 3                                                                                                                                                                                                                                                                                                                                                                                                                           | 2000 -                                                                                                                                                                                                                                                                                                                                                                                                                                                                                                   |
|       | 2013<br>1 282<br>6 835<br>8 117<br>34 | 2013 %<br>1 282 16%<br>6 835 84%<br>8 117 100% | 2013         %         2013           1 282         16%         1 288           6 835         84%         6 806           8 117         100%         8 093           34,8         34 | 2013         %         2013         %           1 282         16%         1 288         16%           6 835         84%         6 806         84%           8 117         100%         8 093         100%           34,8         34,7 | 2013         %         2013         2014           1 282         16%         1 288         16%         1 313           6 835         84%         6 806         84%         6 782           8 117         100%         8 093         100%         8 096           34,8         34,7         32 | 2013         %         2013         %         2014         %           1 282         16%         1 288         16%         1 313         16%           6 835         84%         6 806         84%         6 782         84%           8 117         100%         8 093         100%         8 096         100%           34,8         34,7         32,8 | 2013         %         2013         %         2014         %         2014           1 282         16%         1 288         16%         1 313         16%         1 380           6 835         84%         6 806         84%         6 782         84%         7 390           8 117         100%         8 093         100%         8 096         100%         8 770           34,8         34,7         32,8         35, | 2013         %         2014         %         2014         %           1 282         16%         1 288         16%         1 313         16%         1 380         16%           6 835         84%         6 806         84%         6 782         84%         7 390         84%           8 117         100%         8 093         100%         8 096         100%         8 770         100%           34,8         34,7         32,8         35,6         35,8         35,6         35,8         35,6 |