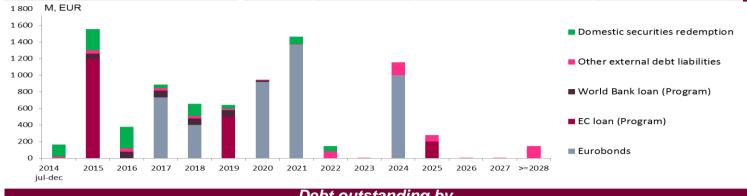

#### Central Government Borrowings Redemption Profile (at the end of June 2014)

Q2/2014

(nominal values)