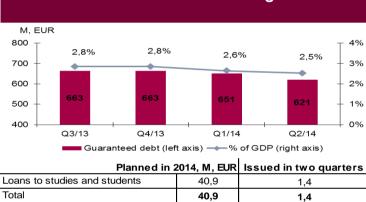

|           |  |  |

MCentral government debt at the end of the period less the liquid assets that are not classified as risky (including Treasury's cash accounts, investments in deposits and fixed income securities, loans and currency assets purchased for derivative financial instruments), and increased by guarantees classified as risky, and derivative financial instrument liabilities not classified as risky.

Energy

Territory development

Social security

Water supply

Environment protection

0,0

Purchase of transport

^ Maturity profile of central government debt taking into account the debt refinancing reserve - 250 million EUR.

<sup>M</sup> Fixed rate central government debt with a maturity over one year

#### ISSUANCE OF STATE GUARANTEES State Guaranteed Debt Outstanding in 2014



#### Education Recreation, culture, tourism 9%

2% 1%1%

1%

June)

12%

7%

#### Other Budget and financial management 17% Municipalities' Borrowings from the Treasury

State guaranteed loans by industry (end of

24%

23%



69,2 Total disbursements made (Jan-June) from the Treasury 69.2 from other institutions

CONTACTS: The Treasury of the Republic of Latvia, Smilšu street 1, Riga, LV 1919, Latvia, e-mail: kase@kase.gov.lv, home page: www.kase.gov.lv

**NEXT ISSUE:** Next Quarterly Bulletin will be available in the Treasury's web site on October 24, 2014.

DISCLAIMER: Figures may not sum due to rounding. "0" - the indicator is below 0.5 but over 0, or the result of the computation of the indicator, is 0. The information included in this Bulletin corresponds to the best value obtained