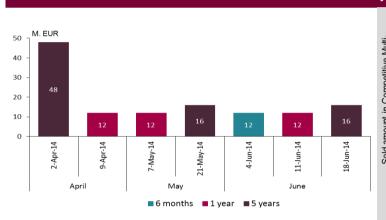

**DOMESTIC SECURITIES**

#### Domestic Securities Outstanding

|               |         |         |         | M, EUR  |
|---------------|---------|---------|---------|---------|
| Outstanding   | Q3/2013 | Q4/2013 | Q1/2014 | Q2/2014 |
| 6 month       | 28      | 28      | 29      | 30      |
| 1 year        | 177     | 193     | 180     | 191     |
| 3 year        | 153     | 153     | 153     | 153     |
| 5 year        | 234     | 278     | 298     | 398     |
| 10 year       | 289     | 289     | 289     | 248     |
| 11 year       | 24      | 24      | 24      | 24      |
| Savings bonds | 0,9     | 2       | 4       | 4,5     |
| Total         | 906     | 968     | 978     | 1 049   |
| v             | ,       | 968     | 978     | ,       |



Sold amounts at auctions in Q2/2014



#### Bid-to-Cover Ratio at Competitive Multi-price Auctions in Q2/2014



#### Competitive Multi-price Auction rates

з 2,5 EUR 2 1,819 1.5 1,163 1 0,5 0.216 0 Sep-13 Oct-13 NOV-13 Dec-13 Jan-14 Feb-14 Mar-14 ● 6M ---------3Y 



Source: Bank of Latvia

con chi you con

Domestic Securities Outstanding by Type of

#### Management of Planned Domestic Securities

Government securities can be issued in Latvia's and international financial markets. Domestic securities are issued by using auction method under the Latvian legislation. Latvian government bonds in international markets are issues by using syndicate method under other countries legislation.

450

300

150

Calendar for the planned auctions is being published each month on the Treasury's website. On Wednesdays competitive multipric