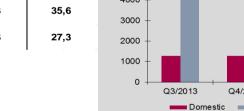

#### Central Government Debt Outstanding

|       |                                       |                                                |                                                                                                                                                                                      |                                                                                                                                                                                                                                       |                                                                                                                                                                                                                                                                                               |                                                                                                                                                                                                                                                                                                                                                          |                                                                                                                                                                                                                                                                                                                                                                                                                             | 8000                                                                                                                                                                                                                                                                                                                                                                                                                                                                                                     |
|-------|---------------------------------------|------------------------------------------------|--------------------------------------------------------------------------------------------------------------------------------------------------------------------------------------|---------------------------------------------------------------------------------------------------------------------------------------------------------------------------------------------------------------------------------------|-----------------------------------------------------------------------------------------------------------------------------------------------------------------------------------------------------------------------------------------------------------------------------------------------|----------------------------------------------------------------------------------------------------------------------------------------------------------------------------------------------------------------------------------------------------------------------------------------------------------------------------------------------------------|-----------------------------------------------------------------------------------------------------------------------------------------------------------------------------------------------------------------------------------------------------------------------------------------------------------------------------------------------------------------------------------------------------------------------------|----------------------------------------------------------------------------------------------------------------------------------------------------------------------------------------------------------------------------------------------------------------------------------------------------------------------------------------------------------------------------------------------------------------------------------------------------------------------------------------------------------|
| Q3/   | 0/                                    | Q4/                                            | 0/                                                                                                                                                                                   | Q1/                                                                                                                                                                                                                                   |                                                                                                                                                                                                                                                                                               | Q2/                                                                                                                                                                                                                                                                                                                                                      |                                                                                                                                                                                                                                                                                                                                                                                                                             | 7000 -                                                                                                                                                                                                                                                                                                                                                                                                                                                                                                   |
| 2013  | 70                                    | 2013                                           | 70                                                                                                                                                                                   | 2014                                                                                                                                                                                                                                  | %                                                                                                                                                                                                                                                                                             | 2014                                                                                                                                                                                                                                                                                                                                                     | %                                                                                                                                                                                                                                                                                                                                                                                                                           | 0000                                                                                                                                                                                                                                                                                                                                                                                                                                                                                                     |
| 1 282 | 16%                                   | 1 288                                          | 16%                                                                                                                                                                                  | 1 313                                                                                                                                                                                                                                 | 16%                                                                                                                                                                                                                                                                                           | 1 380                                                                                                                                                                                                                                                                                                                                                    | 16%                                                                                                                                                                                                                                                                                                                                                                                                                         | 6000 +                                                                                                                                                                                                                                                                                                                                                                                                                                                                                                   |
| 6 835 | 84%                                   | 6 806                                          | 84%                                                                                                                                                                                  | 6 782                                                                                                                                                                                                                                 | 84%                                                                                                                                                                                                                                                                                           | 7 390                                                                                                                                                                                                                                                                                                                                                    | 84%                                                                                                                                                                                                                                                                                                                                                                                                                         | 5000 -                                                                                                                                                                                                                                                                                                                                                                                                                                                                                                   |
| 8 117 | 100%                                  | 8 093                                          | 100%                                                                                                                                                                                 | 8 096                                                                                                                                                                                                                                 | 100%                                                                                                                                                                                                                                                                                          | 8 770                                                                                                                                                                                                                                                                                                                                                    | 100%                                                                                                                                                                                                                                                                                                                                                                                                                        |                                                                                                                                                                                                                                                                                                                                                                                                                                                                                                          |
| 34    | 18                                    | 34                                             | 7                                                                                                                                                                                    | 32                                                                                                                                                                                                                                    | 8                                                                                                                                                                                                                                                                                             | 35                                                                                                                                                                                                                                                                                                                                                       | 6                                                                                                                                                                                                                                                                                                                                                                                                                           | 4000 -                                                                                                                                                                                                                                                                                                                                                                                                                                                                                                   |
|       | .,0                                   | 0.                                             | ,.                                                                                                                                                                                   | 02                                                                                                                                                                                                                                    | ,0                                                                                                                                                                                                                                                                                            | ,                                                                                                                                                                                                                                                                                                                                                        | -                                                                                                                                                                                                                                                                                                                                                                                                                           | 3000 +                                                                                                                                                                                                                                                                                                                                                                                                                                                                                                   |
| 27    | <b>7</b> ,6                           | 28                                             | ,9                                                                                                                                                                                   | 28                                                                                                                                                                                                                                    | ,3                                                                                                                                                                                                                                                                                            | 27,                                                                                                                                                                                                                                                                                                                                                      | 3                                                                                                                                                                                                                                                                                                                                                                                                                           | 2000 -                                                                                                                                                                                                                                                                                                                                                                                                                                                                                                   |
|       | 2013<br>1 282<br>6 835<br>8 117<br>34 | 2013 %<br>1 282 16%<br>6 835 84%<br>8 117 100% | 2013         %         2013           1 282         16%         1 288           6 835         84%         6 806           8 117         100%         8 093           34,8         34 | 2013         %         2013         %           1 282         16%         1 288         16%           6 835         84%         6 806         84%           8 117         100%         8 093         100%           34,8         34,7 | 2013         %         2013         2014           1 282         16%         1 288         16%         1 313           6 835         84%         6 806         84%         6 782           8 117         100%         8 093         100%         8 096           34,8         34,7         32 | 2013         %         2013         %         2014         %           1 282         16%         1 288         16%         1 313         16%           6 835         84%         6 806         84%         6 782         84%           8 117         100%         8 093         100%         8 096         100%           34,8         34,7         32,8 | 2013         %         2013         %         2014         %         2014           1 282         16%         1 288         16%         1 313         16%         1 380           6 835         84%         6 806         84%         6 782         84%         7 390           8 117         100%         8 093         100%         8 096         100%         8 770           34,8         34,7         32,8         35, | 2013         %         2014         %         2014         %           1 282         16%         1 288         16%         1 313         16%         1 380         16%           6 835         84%         6 806         84%         6 782         84%         7 390         84%           8 117         100%         8 093         100%         8 096         100%         8 770         100%           34,8         34,7         32,8         35,6         35,8         35,6         35,8         35,6 |