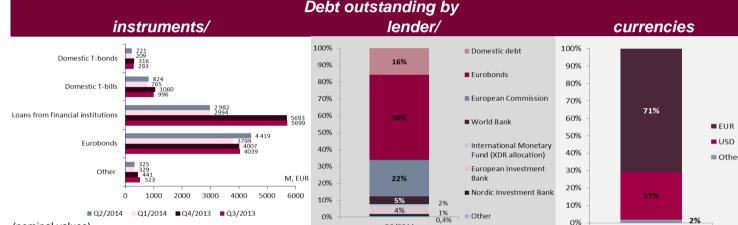

#### Central Government Debt Outstanding

|       |                                       |                                                |                                                                                                                                                                                      |                                                                                                                                                                                                                                       |                                                                                                                                                                                                                                                                                               |                                                                                                                                                                                                                                                                                                                                                          |                                                                                                                                                                                                                                                                                                                                                                                                                             | 8000                                                                                                                                                                                                                                                                                                                                                                                                                                                                                                     |
|-------|---------------------------------------|------------------------------------------------|--------------------------------------------------------------------------------------------------------------------------------------------------------------------------------------|---------------------------------------------------------------------------------------------------------------------------------------------------------------------------------------------------------------------------------------|-----------------------------------------------------------------------------------------------------------------------------------------------------------------------------------------------------------------------------------------------------------------------------------------------|----------------------------------------------------------------------------------------------------------------------------------------------------------------------------------------------------------------------------------------------------------------------------------------------------------------------------------------------------------|-----------------------------------------------------------------------------------------------------------------------------------------------------------------------------------------------------------------------------------------------------------------------------------------------------------------------------------------------------------------------------------------------------------------------------|----------------------------------------------------------------------------------------------------------------------------------------------------------------------------------------------------------------------------------------------------------------------------------------------------------------------------------------------------------------------------------------------------------------------------------------------------------------------------------------------------------|
| Q3/   | 0/                                    | Q4/                                            | 0/                                                                                                                                                                                   | Q1/                                                                                                                                                                                                                                   |                                                                                                                                                                                                                                                                                               | Q2/                                                                                                                                                                                                                                                                                                                                                      |                                                                                                                                                                                                                                                                                                                                                                                                                             | 7000 -                                                                                                                                                                                                                                                                                                                                                                                                                                                                                                   |
| 2013  | 70                                    | 2013                                           | 70                                                                                                                                                                                   | 2014                                                                                                                                                                                                                                  | %                                                                                                                                                                                                                                                                                             | 2014                                                                                                                                                                                                                                                                                                                                                     | %                                                                                                                                                                                                                                                                                                                                                                                                                           | 0000                                                                                                                                                                                                                                                                                                                                                                                                                                                                                                     |
| 1 282 | 16%                                   | 1 288                                          | 16%                                                                                                                                                                                  | 1 313                                                                                                                                                                                                                                 | 16%                                                                                                                                                                                                                                                                                           | 1 380                                                                                                                                                                                                                                                                                                                                                    | 16%                                                                                                                                                                                                                                                                                                                                                                                                                         | 6000 +                                                                                                                                                                                                                                                                                                                                                                                                                                                                                                   |
| 6 835 | 84%                                   | 6 806                                          | 84%                                                                                                                                                                                  | 6 782                                                                                                                                                                                                                                 | 84%                                                                                                                                                                                                                                                                                           | 7 390                                                                                                                                                                                                                                                                                                                                                    | 84%                                                                                                                                                                                                                                                                                                                                                                                                                         | 5000 -                                                                                                                                                                                                                                                                                                                                                                                                                                                                                                   |
| 8 117 | 100%                                  | 8 093                                          | 100%                                                                                                                                                                                 | 8 096                                                                                                                                                                                                                                 | 100%                                                                                                                                                                                                                                                                                          | 8 770                                                                                                                                                                                                                                                                                                                                                    | 100%                                                                                                                                                                                                                                                                                                                                                                                                                        |                                                                                                                                                                                                                                                                                                                                                                                                                                                                                                          |
| 34    | 18                                    | 34                                             | 7                                                                                                                                                                                    | 32                                                                                                                                                                                                                                    | 8                                                                                                                                                                                                                                                                                             | 35                                                                                                                                                                                                                                                                                                                                                       | 6                                                                                                                                                                                                                                                                                                                                                                                                                           | 4000 -                                                                                                                                                                                                                                                                                                                                                                                                                                                                                                   |
|       | .,0                                   | 0.                                             | ,.                                                                                                                                                                                   | 02                                                                                                                                                                                                                                    | ,0                                                                                                                                                                                                                                                                                            | ,                                                                                                                                                                                                                                                                                                                                                        | -                                                                                                                                                                                                                                                                                                                                                                                                                           | 3000 +                                                                                                                                                                                                                                                                                                                                                                                                                                                                                                   |
| 27    | <b>7</b> ,6                           | 28                                             | ,9                                                                                                                                                                                   | 28                                                                                                                                                                                                                                    | ,3                                                                                                                                                                                                                                                                                            | 27,                                                                                                                                                                                                                                                                                                                                                      | 3                                                                                                                                                                                                                                                                                                                                                                                                                           | 2000 -                                                                                                                                                                                                                                                                                                                                                                                                                                                                                                   |
|       | 2013<br>1 282<br>6 835<br>8 117<br>34 | 2013 %<br>1 282 16%<br>6 835 84%<br>8 117 100% | 2013         %         2013           1 282         16%         1 288           6 835         84%         6 806           8 117         100%         8 093           34,8         34 | 2013         %         2013         %           1 282         16%         1 288         16%           6 835         84%         6 806         84%           8 117         100%         8 093         100%           34,8         34,7 | 2013         %         2013         2014           1 282         16%         1 288         16%         1 313           6 835         84%         6 806         84%         6 782           8 117         100%         8 093         100%         8 096           34,8         34,7         32 | 2013         %         2013         %         2014         %           1 282         16%         1 288         16%         1 313         16%           6 835         84%         6 806         84%         6 782         84%           8 117         100%         8 093         100%         8 096         100%           34,8         34,7         32,8 | 2013         %         2013         %         2014         %         2014           1 282         16%         1 288         16%         1 313         16%         1 380           6 835         84%         6 806         84%         6 782         84%         7 390           8 117         100%         8 093         100%         8 096         100%         8 770           34,8         34,7         32,8         35, | 2013         %         2014         %         2014         %           1 282         16%         1 288         16%         1 313         16%         1 380         16%           6 835         84%         6 806         84%         6 782         84%         7 390         84%           8 117         100%         8 093         100%         8 096         100%         8 770         100%           34,8         34,7         32,8         35,6         35,8         35,6         35,8         35,6 |

#### External Securities Outstanding by Type of Investor in Secondary Market