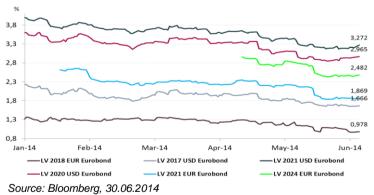

#### EUR and USD bond rates

|     | Maturity<br>Date | Issuer Name | Cpn  | S&P Rating | Mid YTM | BID Z-<br>Spread |
|-----|------------------|-------------|------|------------|---------|------------------|
|     | 22.02.2017       | LATVIA      | 5,25 | A-         | 1,67    | 84               |
| USD | 12.01.2020       | LATVIA      | 2,75 | A-         | 2,97    | 113              |
|     | 16.06.2021       | LATVIA      | 5,25 | A-         | 3,27    | 115              |
|     | 05.03.2018       | LATVIA      | 5,5  | A-         | 0,98    | 52               |
| EUR | 21.01.2021       | LATVIA      | 2,6  | A-         | 1,88    | 98               |
|     | 30.04.2024       | LATVIA      | 2,9  | A-         | 2,48    | 110              |

#### EUR bond rates by European countries