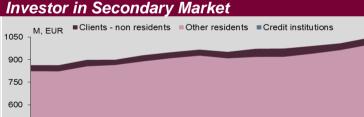

/2014 |
| 6 month       | 28      | 28      | 29      | 30      |
| 1 year        | 177     | 193     | 180     | 191     |
| 3 year        | 153     | 153     | 153     | 153     |
| 5 year        | 234     | 278     | 298     | 398     |
| 10 year       | 289     | 289     | 289     | 248     |
| 11 year       | 24      | 24      | 24      | 24      |
| Savings bonds | 0,9     | 2       | 4       | 4,5     |
| Total         | 906     | 968     | 978     | 1 049   |
| v             | ,       | 968     | 978     | ,       |



Sold amounts at auctions in Q2/2014



#### Bid-to-Cover Ratio at Competitive Multi-price Auctions in Q2/2014



#### Competitive Multi-price Auction rates

з 2,5 EUR 2 1,819 1.5 1,163 1 0,5 0.216 0 Sep-13 Oct-13 NOV-13 Dec-13 Jan-14 Feb-14 Mar-14 ● 6M ---------3Y 



Source: Bank of Latvia

con chi you con

Domestic Securities Outstanding by Type of

#### Management of Planned Domestic Securities

Government securities can be issued in Latvia's and international financial markets. Domestic securities are issued by using auction method under the Latvian legislation. Latvian government bonds in international markets are issues by using syndicate method under other countries legislation.

450

300

150

Calendar for the planned auctions is being published each month on the Treasury's website. On Wednesdays competitive multiprice government securities auctions are organized and on Thursdays – non-competitive fixed rate auctions. The Treasury holds the right to amend the calendar, days on which respective auctions are hold, as well as borrowing amounts an