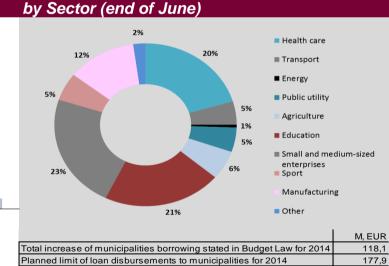

#### Education Recreation, culture, tourism 9%

2% 1%1%

1%

June)

12%

7%

#### Other Budget and financial management 17% Municipalities' Borrowings from the Treasury

State guaranteed loans by industry (end of

24%

23%

69,2 Total disbursements made (Jan-June) from the Treasury 69.2 from other institutions