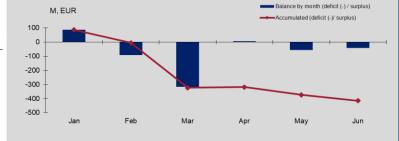

## Central Government Consolidated Budget\*

|                                          |     |     |      |      | I    | M, EUR |
|------------------------------------------|-----|-----|------|------|------|--------|
| Month                                    | Jan | Feb | Mar  | Apr  | May  | Jun    |
| Balance by month (deficit (-) / surplus) | 86  | -91 | -318 | 4    | -55  | -41    |
| Accumulated (deficit (-)/ surplus)       | 86  | -5  | -323 | -319 | -374 | -415   |
|                                          |     |     |      |      |      |        |

#### \* excluding grants, donations and derived public entities