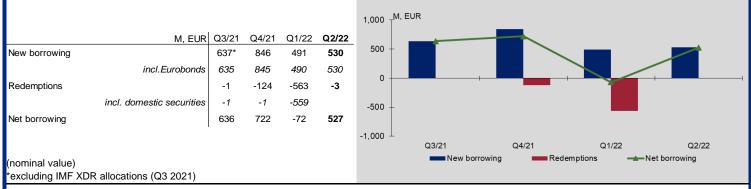

\*\* without the derivative financial instruments effect result

Central Government Net Borrowing

<sup>1</sup>Central government consolidated budget (excluding grants, donations and derived public entities)