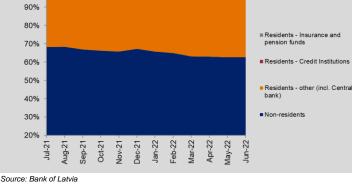

Government domestic securities outstanding (at the end of June)

Domestic Securities Outstanding by Type of Investor in Secondary Market

Competitive Multi-price Auction rates

Competitive Multi-Price Auctions in domestic market in 2nd quarter