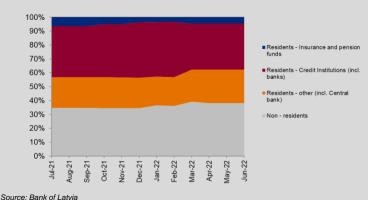

Government domestic securities outstanding (at the end of June)

Domestic Securities Outstanding by Type of Investor in Secondary Market

Competitive Multi-price Auction rates

Competitive Multi-Price Auctions in domestic market in 2nd quarter