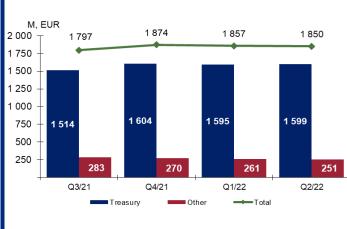

## Central Government Debt Outstanding

|        |                                         | i                                                                       |                                                                                                                                                                                          | 1                                                                                                                                                                                                                                         |                                                                                                                                                                                                                                                                                                                          | i                                                                                                                                                                                                                                                                                                                                       |                                                                                                                                                                                                                                                                                                                                                                                                                 | M, EU                                                                                                                                                                                                                                                                                                                                                                                                                                                                                              | R                                                                                                                                                                                                                                                                                                                                                                                                                                                                                                                                                                                                                                                                                                                                                                                                                                                                                                                                                                                                                                                                                                                                                                                                                                                                                |
|--------|-----------------------------------------|-------------------------------------------------------------------------|------------------------------------------------------------------------------------------------------------------------------------------------------------------------------------------|-------------------------------------------------------------------------------------------------------------------------------------------------------------------------------------------------------------------------------------------|--------------------------------------------------------------------------------------------------------------------------------------------------------------------------------------------------------------------------------------------------------------------------------------------------------------------------|-----------------------------------------------------------------------------------------------------------------------------------------------------------------------------------------------------------------------------------------------------------------------------------------------------------------------------------------|-----------------------------------------------------------------------------------------------------------------------------------------------------------------------------------------------------------------------------------------------------------------------------------------------------------------------------------------------------------------------------------------------------------------|----------------------------------------------------------------------------------------------------------------------------------------------------------------------------------------------------------------------------------------------------------------------------------------------------------------------------------------------------------------------------------------------------------------------------------------------------------------------------------------------------|----------------------------------------------------------------------------------------------------------------------------------------------------------------------------------------------------------------------------------------------------------------------------------------------------------------------------------------------------------------------------------------------------------------------------------------------------------------------------------------------------------------------------------------------------------------------------------------------------------------------------------------------------------------------------------------------------------------------------------------------------------------------------------------------------------------------------------------------------------------------------------------------------------------------------------------------------------------------------------------------------------------------------------------------------------------------------------------------------------------------------------------------------------------------------------------------------------------------------------------------------------------------------------|
| Q3/    |                                         | Q4/                                                                     |                                                                                                                                                                                          | Q1/                                                                                                                                                                                                                                       |                                                                                                                                                                                                                                                                                                                          | Q2/                                                                                                                                                                                                                                                                                                                                     |                                                                                                                                                                                                                                                                                                                                                                                                                 | 16,000 ⊤                                                                                                                                                                                                                                                                                                                                                                                                                                                                                           | 45.3%                                                                                                                                                                                                                                                                                                                                                                                                                                                                                                                                                                                                                                                                                                                                                                                                                                                                                                                                                                                                                                                                                                                                                                                                                                                                            |
| 2021   | %                                       | 2021                                                                    | %                                                                                                                                                                                        | 2022                                                                                                                                                                                                                                      | %                                                                                                                                                                                                                                                                                                                        | 2022                                                                                                                                                                                                                                                                                                                                    | %                                                                                                                                                                                                                                                                                                                                                                                                               | 14,000 -                                                                                                                                                                                                                                                                                                                                                                                                                                                                                           | 4                                                                                                                                                                                                                                                                                                                                                                                                                                                                                                                                                                                                                                                                                                                                                                                                                                                                                                                                                                                                                                                                                                                                                                                                                                                                                |
| 2 783  | 20%                                     | 2 972                                                                   | 19%                                                                                                                                                                                      | 2 573                                                                                                                                                                                                                                     | 17%                                                                                                                                                                                                                                                                                                                      | 4 329*                                                                                                                                                                                                                                                                                                                                  | 27%                                                                                                                                                                                                                                                                                                                                                                                                             | 12,000 -                                                                                                                                                                                                                                                                                                                                                                                                                                                                                           |                                                                                                                                                                                                                                                                                                                                                                                                                                                                                                                                                                                                                                                                                                                                                                                                                                                                                                                                                                                                                                                                                                                                                                                                                                                                                  |
| 11 436 | 80%                                     | 12 287                                                                  | 81%                                                                                                                                                                                      | 12 774                                                                                                                                                                                                                                    | 83%                                                                                                                                                                                                                                                                                                                      | 11 645*                                                                                                                                                                                                                                                                                                                                 | 73%                                                                                                                                                                                                                                                                                                                                                                                                             | 10,000 +                                                                                                                                                                                                                                                                                                                                                                                                                                                                                           |                                                                                                                                                                                                                                                                                                                                                                                                                                                                                                                                                                                                                                                                                                                                                                                                                                                                                                                                                                                                                                                                                                                                                                                                                                                                                  |
| 14 218 | 100%                                    | 15 259                                                                  | 100%                                                                                                                                                                                     | 15 348                                                                                                                                                                                                                                    | 100%                                                                                                                                                                                                                                                                                                                     | 15 973                                                                                                                                                                                                                                                                                                                                  | 100%                                                                                                                                                                                                                                                                                                                                                                                                            | 8,000 -                                                                                                                                                                                                                                                                                                                                                                                                                                                                                            |                                                                                                                                                                                                                                                                                                                                                                                                                                                                                                                                                                                                                                                                                                                                                                                                                                                                                                                                                                                                                                                                                                                                                                                                                                                                                  |
| 45     | 0                                       | 10                                                                      | -                                                                                                                                                                                        | 40                                                                                                                                                                                                                                        | •                                                                                                                                                                                                                                                                                                                        |                                                                                                                                                                                                                                                                                                                                         | -                                                                                                                                                                                                                                                                                                                                                                                                               | 6,000 -                                                                                                                                                                                                                                                                                                                                                                                                                                                                                            |                                                                                                                                                                                                                                                                                                                                                                                                                                                                                                                                                                                                                                                                                                                                                                                                                                                                                                                                                                                                                                                                                                                                                                                                                                                                                  |
| 45     | .3                                      | 48                                                                      | ./                                                                                                                                                                                       | 42                                                                                                                                                                                                                                        | .0                                                                                                                                                                                                                                                                                                                       | 43.                                                                                                                                                                                                                                                                                                                                     | .7                                                                                                                                                                                                                                                                                                                                                                                                              | 4,000 -                                                                                                                                                                                                                                                                                                                                                                                                                                                                                            |                                                                                                                                                                                                                                                                                                                                                                                                                                                                                                                                                                                                                                                                                                                                                                                                                                                                                                                                                                                                                                                                                                                                                                                                                                                                                  |
| 27     | E                                       | 44                                                                      | 4                                                                                                                                                                                        | 26                                                                                                                                                                                                                                        | 4                                                                                                                                                                                                                                                                                                                        | 26                                                                                                                                                                                                                                                                                                                                      | 6                                                                                                                                                                                                                                                                                                                                                                                                               | 2,000 -                                                                                                                                                                                                                                                                                                                                                                                                                                                                                            |                                                                                                                                                                                                                                                                                                                                                                                                                                                                                                                                                                                                                                                                                                                                                                                                                                                                                                                                                                                                                                                                                                                                                                                                                                                                                  |
| 37     | .5                                      | 41                                                                      | . I                                                                                                                                                                                      | 30                                                                                                                                                                                                                                        | . 1                                                                                                                                                                                                                                                                                                                      | 30.                                                                                                                                                                                                                                                                                                                                     | 0                                                                                                                                                                                                                                                                                                                                                                                                               | o +                                                                                                                                                                                                                                                                                                                                                                                                                                                                                                | Q3/2021                                                                                                                                                                                                                                                                                                                                                                                                                                                                                                                                                                                                                                                                                                                                                                                                                                                                                                                                                                                                                                                                                                                                                                                                                                                                          |
|        | 2021<br>2 783<br>11 436<br>14 218<br>45 | 2021         %           2 783         20%           11 436         80% | 2021         %         2021           2 783         20%         2 972           11 436         80%         12 287           14 218         100%         15 259           45.3         48 | 2021         %         2021         %           2 783         20%         2 972         19%           11 436         80%         12 287         81%           14 218         100%         15 259         100%           45.3         48.7 | 2021         %         2021         %         2022           2 783         20%         2 972         19%         2 573           11 436         80%         12 287         81%         12 774           14 218         100%         15 259         100%         15 348           45.3         48.7         42         42 | 2021         %         2022         %           2 783         20%         2 972         19%         2 573         17%           11 436         80%         12 287         81%         12 774         83%           14 218         100%         15 259         100%         15 348         100%           45.3         48.7         42.0 | 2021         %         2022         %         2022           2 783         20%         2 972         19%         2 573         17%         4 329*           11 436         80%         12 287         81%         12 774         83%         11 645*           14 218         100%         15 259         100%         15 348         100%         15 973           45.3         48.7         42.0         43.4 | 2021         %         2021         %         2022         %         2022         %           2 783         20%         2 972         19%         2 573         17%         4 329*         27%           11 436         80%         12 287         81%         12 774         83%         11 645*         73%           14 218         100%         15 259         100%         15 348         100%         15 973         100%           45.3         48.7         42.0         43.7         43.7 | 2021         %         2022         %         2022         %         14.000           2 783         20%         2 972         19%         2 573         17%         4 329*         27%         12.000         12.000         12.000         12.000         10.000         12.000         10.000         10.000         10.000         10.000         10.000         10.000         10.000         10.000         10.000         10.000         10.000         10.000         10.000         10.000         10.000         10.000         10.000         10.000         10.000         10.000         10.000         10.000         10.000         10.000         10.000         10.000         10.000         10.000         10.000         10.000         10.000         10.000         10.000         10.000         10.000         10.000         10.000         10.000         10.000         10.000         10.000         10.000         10.000         10.000         10.000         10.000         10.000         10.000         10.000         10.000         10.000         10.000         10.000         10.000         10.000         10.000         10.000         10.000         10.000         10.000         10.000         10.000         10.000         10.000 |

#### (nominal value)

\*on May, 2022, central government debt outstanding has been reclassified between domestic and external debt - financing raised via eurobond TAP issues targeted for domestic investors has been reclassified as domestic debt (previously external debt)

\*\* without the derivative financial instruments effect result

Central Government Net Borrowing

<sup>1</sup>Central government consolidated budget (excluding grants, donations and derived public entities)