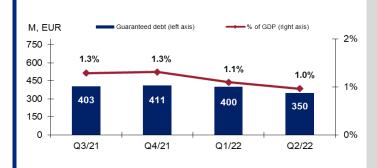

## MUNICIPALITIES` BORROWINGS

Municipalities` Debt Outstanding

Municipalities` Borrowings from the Treasury By Sectors (at the end of June)

33%

State guaranteed loans by industry

(at the end of June)

32%

CONTACTS: The Treasury of the Republic of Latvia, Smilšu iela 1, Riga, LV 1919, Latvia e-mail: pasts@kase.gov.lv, home page: <u>www.kase.gov.lv</u>, quaterly reports, annual reports, investor presentation and rating updates available online: www.kase.gov.lv/l/investor-relations\_