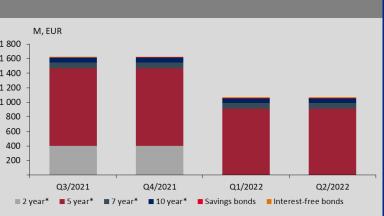

## Domestic Securities Outstanding

|                     | 1       |         |         | M, EUR  |
|---------------------|---------|---------|---------|---------|
| Outstanding         | Q3/2021 | Q4/2021 | Q1/2022 | Q2/2022 |
| 2 year*             | 401.5   | 401.5   | -       | -       |
| 5 year*             | 1,066.2 | 1,066.2 | 910.0   | 910.0   |
| 7 year*             | 80.0    | 80.0    | 80.0    | 80.0    |
| 10 year*            | 64.5    | 64.5    | 64.5    | 64.5    |
| Savings bonds       | 5.1     | 5.5     | 5.5     | 5.6     |
| Interest-free bonds | 8.3     | 8.3     | 8.5     | 8.5     |
| Total               | 1 625.6 | 1 626.0 | 1 068.6 | 1 068.6 |
| *original maturity  |         |         |         |         |

Government domestic securities outstanding (at the end of June)

Domestic Securities Outstanding by Type of Investor in Secondary Market

Competitive Multi-price Auction rates

Competitive Multi-Price Auctions in domestic market in 2nd quarter