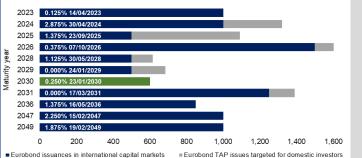

#### **Quarterly Bulletin**

Treasury Republic of Latvia

(on the end of June, MEUR)
2023 0.125% 14/04/2023
2024 2.875% 30/04/2024
2025 1.375% 2009/2025

€ 2026

LATVIA

1.125

0.000

0.250

0.000

1.375

2.250

1.875

A+

A+

A+

A+

A+

A+

A+

2.397

2.646

2.757

2.621

2.800

2.732

2.938

57

82

84

58

53

65

92

30.05.2028 LATVIA

24.01.2029 LATVIA

17.03.2031 LATVIA

16.05.2036 LATVIA

15.02.2047 LATVIA

19.02.2049 LATVIA

23.01.2030\*

FUR

-€ 2047 —

-€ 2049

Jan-22 Feb-22 Mar-22 Apr-22 Jun-22

£ 2028

R&I: A Bloomberg: TREL <GO>

Latvijas Republika Fitch:A- Moody's: A3 S&P: A+

0.0

-0.5

-1.0

ep-21 0ct-21

€ 2023 -€ 2024

Source: Bloomberg, 30/06/2022

Sustainability bonds issued 2021

€ 2025

Eurobonds outstanding