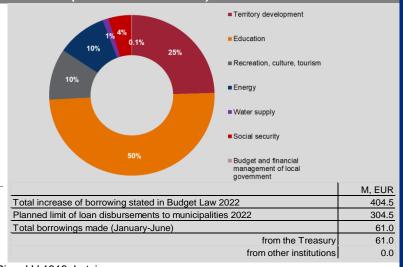

## MUNICIPALITIES` BORROWINGS

Municipalities` Debt Outstanding

Municipalities` Borrowings from the Treasury By Sectors (at the end of June)

33%

State guaranteed loans by industry

(at the end of June)

32%

CONTACTS: The Treasury of the Republic of Latvia, Smilšu iela 1, Riga, LV 1919, Latvia e-mail: pasts@kase.gov.lv, home page: <u>www.kase.gov.lv</u>, quaterly reports, annual reports, investor presentation and rating updates available online: www.kase.gov.lv/l/investor-relations\_