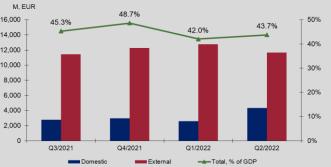

## Central Government Debt Outstanding

|        |                                         | i                                                                       |                                                                                                                                                                                          | 1                                                                                                                                                                                                                                         |                                                                                                                                                                                                                                                                                                                          | i                                                                                                                                                                                                                                                                                                                                       |                                                                                                                                                                                                                                                                                                                                                                                                                 | M, EU                                                                                                                                                                                                                                                                                                                                                                                                                                                                                              | R                                                                                                                                                                                                                                                                                                                                                                                                                                                                                                                                                                                                                                                                                                                                                                                                                                                                                                                                                                                                                                                                                                                                                                                                                                                                                |
|--------|-----------------------------------------|-------------------------------------------------------------------------|------------------------------------------------------------------------------------------------------------------------------------------------------------------------------------------|-------------------------------------------------------------------------------------------------------------------------------------------------------------------------------------------------------------------------------------------|--------------------------------------------------------------------------------------------------------------------------------------------------------------------------------------------------------------------------------------------------------------------------------------------------------------------------|-----------------------------------------------------------------------------------------------------------------------------------------------------------------------------------------------------------------------------------------------------------------------------------------------------------------------------------------|-----------------------------------------------------------------------------------------------------------------------------------------------------------------------------------------------------------------------------------------------------------------------------------------------------------------------------------------------------------------------------------------------------------------|----------------------------------------------------------------------------------------------------------------------------------------------------------------------------------------------------------------------------------------------------------------------------------------------------------------------------------------------------------------------------------------------------------------------------------------------------------------------------------------------------|----------------------------------------------------------------------------------------------------------------------------------------------------------------------------------------------------------------------------------------------------------------------------------------------------------------------------------------------------------------------------------------------------------------------------------------------------------------------------------------------------------------------------------------------------------------------------------------------------------------------------------------------------------------------------------------------------------------------------------------------------------------------------------------------------------------------------------------------------------------------------------------------------------------------------------------------------------------------------------------------------------------------------------------------------------------------------------------------------------------------------------------------------------------------------------------------------------------------------------------------------------------------------------|
| Q3/    |                                         | Q4/                                                                     |                                                                                                                                                                                          | Q1/                                                                                                                                                                                                                                       |                                                                                                                                                                                                                                                                                                                          | Q2/                                                                                                                                                                                                                                                                                                                                     |                                                                                                                                                                                                                                                                                                                                                                                                                 | 16,000 ⊤                                                                                                                                                                                                                                                                                                                                                                                                                                                                                           | 45.3%                                                                                                                                                                                                                                                                                                                                                                                                                                                                                                                                                                                                                                                                                                                                                                                                                                                                                                                                                                                                                                                                                                                                                                                                                                                                            |
| 2021   | %                                       | 2021                                                                    | %                                                                                                                                                                                        | 2022                                                                                                                                                                                                                                      | %                                                                                                                                                                                                                                                                                                                        | 2022                                                                                                                                                                                                                                                                                                                                    | %                                                                                                                                                                                                                                                                                                                                                                                                               | 14,000 -                                                                                                                                                                                                                                                                                                                                                                                                                                                                                           | 4                                                                                                                                                                                                                                                                                                                                                                                                                                                                                                                                                                                                                                                                                                                                                                                                                                                                                                                                                                                                                                                                                                                                                                                                                                                                                |
| 2 783  | 20%                                     | 2 972                                                                   | 19%                                                                                                                                                                                      | 2 573                                                                                                                                                                                                                                     | 17%                                                                                                                                                                                                                                                                                                                      | 4 329*                                                                                                                                                                                                                                                                                                                                  | 27%                                                                                                                                                                                                                                                                                                                                                                                                             | 12,000 -                                                                                                                                                                                                                                                                                                                                                                                                                                                                                           |                                                                                                                                                                                                                                                                                                                                                                                                                                                                                                                                                                                                                                                                                                                                                                                                                                                                                                                                                                                                                                                                                                                                                                                                                                                                                  |
| 11 436 | 80%                                     | 12 287                                                                  | 81%                                                                                                                                                                                      | 12 774                                                                                                                                                                                                                                    | 83%                                                                                                                                                                                                                                                                                                                      | 11 645*                                                                                                                                                                                                                                                                                                                                 | 73%                                                                                                                                                                                                                                                                                                                                                                                                             | 10,000 +                                                                                                                                                                                                                                                                                                                                                                                                                                                                                           |                                                                                                                                                                                                                                                                                                                                                                                                                                                                                                                                                                                                                                                                                                                                                                                                                                                                                                                                                                                                                                                                                                                                                                                                                                                                                  |
| 14 218 | 100%                                    | 15 259                                                                  | 100%                                                                                                                                                                                     | 15 348                                                                                                                                                                                                                                    | 100%                                                                                                                                                                                                                                                                                                                     | 15 973                                                                                                                                                                                                                                                                                                                                  | 100%                                                                                                                                                                                                                                                                                                                                                                                                            | 8,000 -                                                                                                                                                                                                                                                                                                                                                                                                                                                                                            |                                                                                                                                                                                                                                                                                                                                                                                                                                                                                                                                                                                                                                                                                                                                                                                                                                                                                                                                                                                                                                                                                                                                                                                                                                                                                  |
| 45     | 0                                       | 10                                                                      | -                                                                                                                                                                                        | 40                                                                                                                                                                                                                                        | •                                                                                                                                                                                                                                                                                                                        |                                                                                                                                                                                                                                                                                                                                         | -                                                                                                                                                                                                                                                                                                                                                                                                               | 6,000 -                                                                                                                                                                                                                                                                                                                                                                                                                                                                                            |                                                                                                                                                                                                                                                                                                                                                                                                                                                                                                                                                                                                                                                                                                                                                                                                                                                                                                                                                                                                                                                                                                                                                                                                                                                                                  |
| 45     | .3                                      | 48                                                                      | ./                                                                                                                                                                                       | 42                                                                                                                                                                                                                                        | .0                                                                                                                                                                                                                                                                                                                       | 43.                                                                                                                                                                                                                                                                                                                                     | .7                                                                                                                                                                                                                                                                                                                                                                                                              | 4,000 -                                                                                                                                                                                                                                                                                                                                                                                                                                                                                            |                                                                                                                                                                                                                                                                                                                                                                                                                                                                                                                                                                                                                                                                                                                                                                                                                                                                                                                                                                                                                                                                                                                                                                                                                                                                                  |
| 27     | E                                       | 44                                                                      | 4                                                                                                                                                                                        | 26                                                                                                                                                                                                                                        | 4                                                                                                                                                                                                                                                                                                                        | 26                                                                                                                                                                                                                                                                                                                                      | 6                                                                                                                                                                                                                                                                                                                                                                                                               | 2,000 -                                                                                                                                                                                                                                                                                                                                                                                                                                                                                            |                                                                                                                                                                                                                                                                                                                                                                                                                                                                                                                                                                                                                                                                                                                                                                                                                                                                                                                                                                                                                                                                                                                                                                                                                                                                                  |
| 37     | .5                                      | 41                                                                      | . I                                                                                                                                                                                      | 30                                                                                                                                                                                                                                        | . 1                                                                                                                                                                                                                                                                                                                      | 30.                                                                                                                                                                                                                                                                                                                                     | 0                                                                                                                                                                                                                                                                                                                                                                                                               | o +                                                                                                                                                                                                                                                                                                                                                                                                                                                                                                | Q3/2021                                                                                                                                                                                                                                                                                                                                                                                                                                                                                                                                                                                                                                                                                                                                                                                                                                                                                                                                                                                                                                                                                                                                                                                                                                                                          |
|        | 2021<br>2 783<br>11 436<br>14 218<br>45 | 2021         %           2 783         20%           11 436         80% | 2021         %         2021           2 783         20%         2 972           11 436         80%         12 287           14 218         100%         15 259           45.3         48 | 2021         %         2021         %           2 783         20%         2 972         19%           11 436         80%         12 287         81%           14 218         100%         15 259         100%           45.3         48.7 | 2021         %         2021         %         2022           2 783         20%         2 972         19%         2 573           11 436         80%         12 287         81%         12 774           14 218         100%         15 259         100%         15 348           45.3         48.7         42         42 | 2021         %         2022         %           2 783         20%         2 972         19%         2 573         17%           11 436         80%         12 287         81%         12 774         83%           14 218         100%         15 259         100%         15 348         100%           45.3         48.7         42.0 | 2021         %         2022         %         2022           2 783         20%         2 972         19%         2 573         17%         4 329*           11 436         80%         12 287         81%         12 774         83%         11 645*           14 218         100%         15 259         100%         15 348         100%         15 973           45.3         48.7         42.0         43.4 | 2021         %         2021         %         2022         %         2022         %           2 783         20%         2 972         19%         2 573         17%         4 329*         27%           11 436         80%         12 287         81%         12 774         83%         11 645*         73%           14 218         100%         15 259         100%         15 348         100%         15 973         100%           45.3         48.7         42.0         43.7         43.7 | 2021         %         2022         %         2022         %         14.000           2 783         20%         2 972         19%         2 573         17%         4 329*         27%         12.000         12.000         12.000         12.000         10.000         12.000         10.000         10.000         10.000         10.000         10.000         10.000         10.000         10.000         10.000         10.000         10.000         10.000         10.000         10.000         10.000         10.000         10.000         10.000         10.000         10.000         10.000         10.000         10.000         10.000         10.000         10.000         10.000         10.000         10.000         10.000         10.000         10.000         10.000         10.000         10.000         10.000         10.000         10.000         10.000         10.000         10.000         10.000         10.000         10.000         10.000         10.000         10.000         10.000         10.000         10.000         10.000         10.000         10.000         10.000         10.000         10.000         10.000         10.000         10.000         10.000         10.000         10.000         10.000         10.000 |

#### (nominal value)

\*on May, 2022, central government debt outstanding has been reclassified between domestic and external debt - financing raised via eurobond TAP issues targeted for domestic investors has been reclassified as domestic debt (previously external debt)