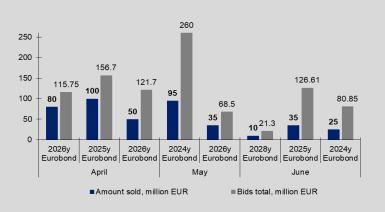

Government domestic securities outstanding (at the end of June)

Domestic Securities Outstanding by Type of Investor in Secondary Market

Competitive Multi-price Auction rates

Competitive Multi-Price Auctions in domestic market in 2nd quarter