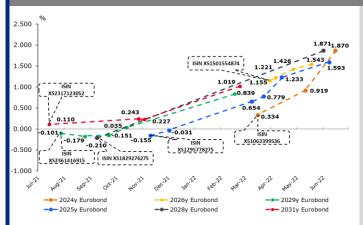

FUR

-€ 2047 —

-€ 2049

Jan-22 Feb-22 Mar-22 Apr-22 Jun-22

£ 2028

R&I: A Bloomberg: TREL <GO>

Latvijas Republika Fitch:A- Moody's: A3 S&P: A+

0.0

-0.5

-1.0

ep-21 0ct-21

€ 2023 -€ 2024

Source: Bloomberg, 30/06/2022

Sustainability bonds issued 2021

€ 2025

Eurobonds outstanding