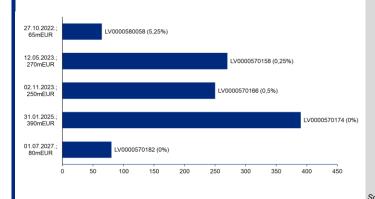

Government domestic securities outstanding (at the end of June)

Domestic Securities Outstanding by Type of Investor in Secondary Market

Competitive Multi-price Auction rates

Competitive Multi-Price Auctions in domestic market in 2nd quarter