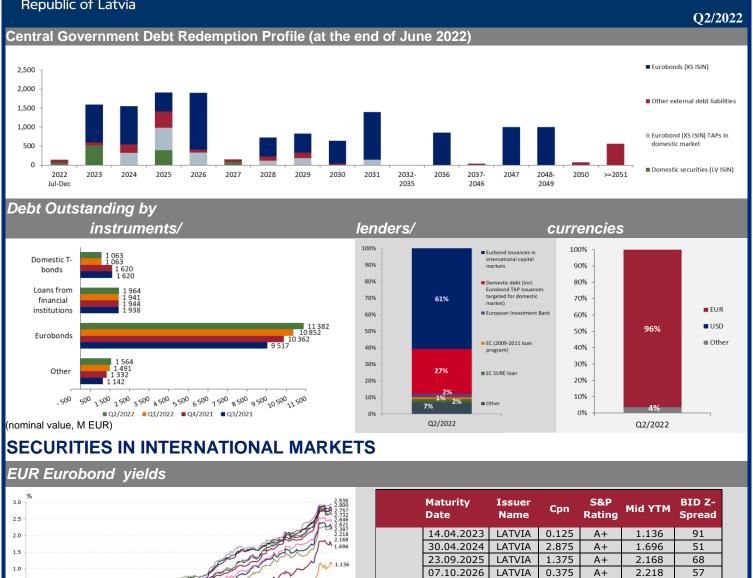

## Parameters of the Central Government Debt Portfolio Structure

| Parameters                      | 31.03.2022 |           | 30.06   | 5.2022    | STRATEGY      |           |
|---------------------------------|------------|-----------|---------|-----------|---------------|-----------|
| Maturity profile (%) of central | ≤1 year    | ≤ 3 years | ≤1 year | ≤ 3 years | ≤ 1 year      | ≤ 3 years |
| government debt                 | 10.7%      | 33.6%     | 18.9%   | 33.6%     | ≤ 25%         | ≤ 50%     |
| Share of fixed rate^            | 83.1%      |           | 75.2%   |           | ≥ 60%         |           |
| Macaulay Duration (years)       | 6.         | .44       | 6.14    |           | 5.00 - 9.00   |           |
| Net debt currency composition^^ | EUR        |           | EUR     |           | EUR           |           |
|                                 | 100        | .27%      | 100     | .26%      | 100% (+/- 5%) |           |

^Fixed rate central government debt with a maturity over one year.

<sup>^^</sup> Central government debt at the end of the period less the amount of loans and receivables, where impairment loss of guarantees are not taken in account (including Treasury's cash accounts, investments in deposits and fixed income securities, loans, receivables (including receivables of derivative financial instruments which are not classified as risky from credit risk perspective)), and increased by provisions of guarantees as well as liabilities of derivative financial instruments which are not classified as risky from credit risk perspective.